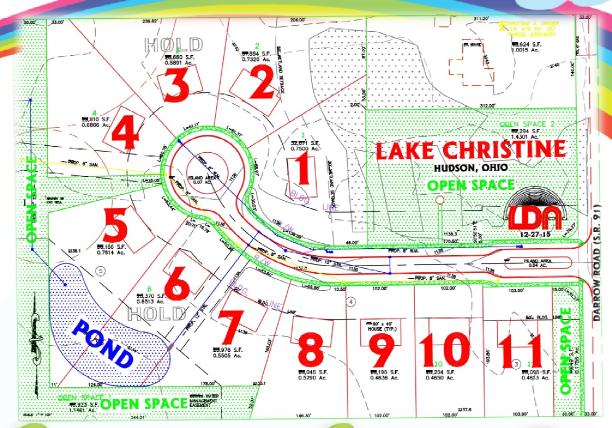

Sapphire Estates (south end of Hudson)
No HOA, city sewer, gas & electric.
Extra wide lots are ready now!
2 lots available \$115,000 and \$175,000

Lake Christine (north end of Hudson)
City sidewalks, sewer, water, gas & electric.
Lots will be ready fall of 2016, reserve yours now!
11 lots \$130,000\* and up (\*lot prices subject to change)