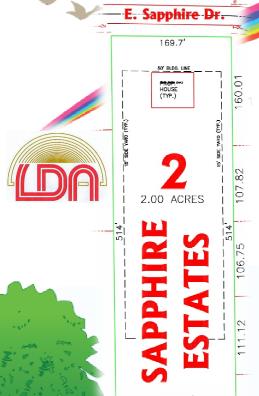

Sapphire Estates (south end of Hudson)
No HOA, city sewer, gas & electric.
Extra wide lots are ready now!
2 lots available \$115,000 and \$175,000

Lake Christine (north end of Hudson)
City sidewalks, sewer, water, gas & electric.
Lots will be ready fall of 2016, reserve yours now!
11 lots \$130,000\* and up (\*lot prices subject to change)